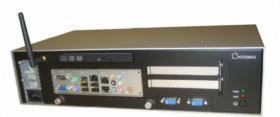

### Features in detail:

For the current configuration the system is equipped with Intel® CoreTM i5 or i7 mobile processors (PGA 989). Data storage is integrated by six SATA interfaces. The slide-in frame is assembled with one or two 2.5" hard drives with work with raid configuration 0 and 1.

Due to its extendibility and simultaneously small design height, Intermas customers use Intermas WM-M mainly for open or regulating functions. Even data recording as well as image and video processing can be realized easily and cost-effectively thanks to scalable process performance and memory space.