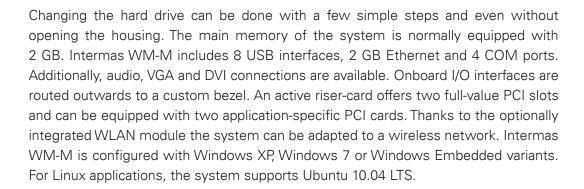

### Features in detail:

For the current configuration the system is equipped with Intel® CoreTM i5 or i7 mobile processors (PGA 989). Data storage is integrated by six SATA interfaces. The slide-in frame is assembled with one or two 2.5" hard drives with work with raid configuration 0 and 1.

Due to its extendibility and simultaneously small design height, Intermas customers use Intermas WM-M mainly for open or regulating functions. Even data recording as well as image and video processing can be realized easily and cost-effectively thanks to scalable process performance and memory space.